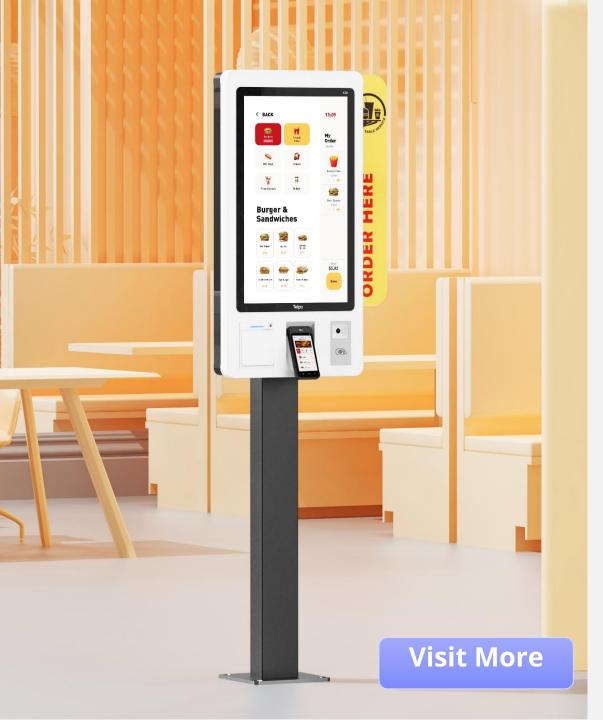

# C11 10.1-inch Cash Register





# **TPS680** Android Cash Register





Face

VESA



Payment

| <br> |
|------|
|      |
|      |
|      |
|      |
|      |
|      |

Ethernet





### **TPS683** Single Display Cash Register



Android 13





15.6-inch

**Telpo Cloud** 



Rich Ports

VESA

**(\_\_\_\_)** 

8GB+128GB

SA



**Fiscal Register** 

<complex-block><complex-block><complex-block><complex-block><complex-block><complex-block><complex-block><complex-block><complex-block><complex-block><complex-block><complex-block>

TPS683

\$:12.10







## KDS Kitchen Display System



## **C50 AI Vision Terminal**

#### **Make Unattended Self-service Checkout Effortless**



Android 13



**Telpo Cloud** 

( (



Ethernet



**Printer** 



**QR** Code

NFC

Visit More





😥 💼 💀 🐽 🔘



#### K20 Self-Service Kiosk



Face

1

Wifi

22

**QR** Code

### **K8M Self-Checkout Kiosk**



Android 12



**Telpo Cloud** 



NFC







Payment

Printer



BT



Face

Wifi



QR Code



Visit More



### K10 Mini Self-Service Kiosk



- ♦ Net Weight: 5.5kg
- Dimensions (mm): 541(L)\* 246(W)\* 523(H)



### **About Telpo**





24yr

**Industry Experience** 

6.5M+

**Worldwide Terminals** 

600+

**Global Employees** 

120+ Countries

28+

**Overseas Service Centers** 

5000+

**Global Clients** 

#### **Broad Market Prospects**



Telpo has great market influence in the world as its smart terminals have served above 120 countries and regions with more than 5000+ customers from Asia, Europe, Africa, the Americas, Oceania and so on.



#### What Can Telpo Offer?





#### **Cloud