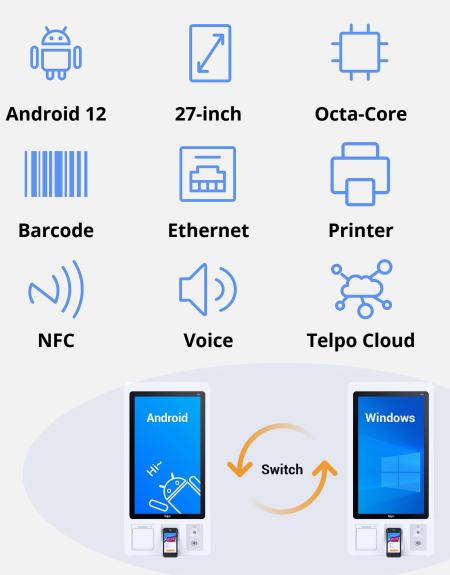

### **TPS683** Single Display Cash Register

Android 13

15.6-inch

**Telpo Cloud** 

Rich Ports

VESA

**(\_\_\_\_)** 

8GB+128GB