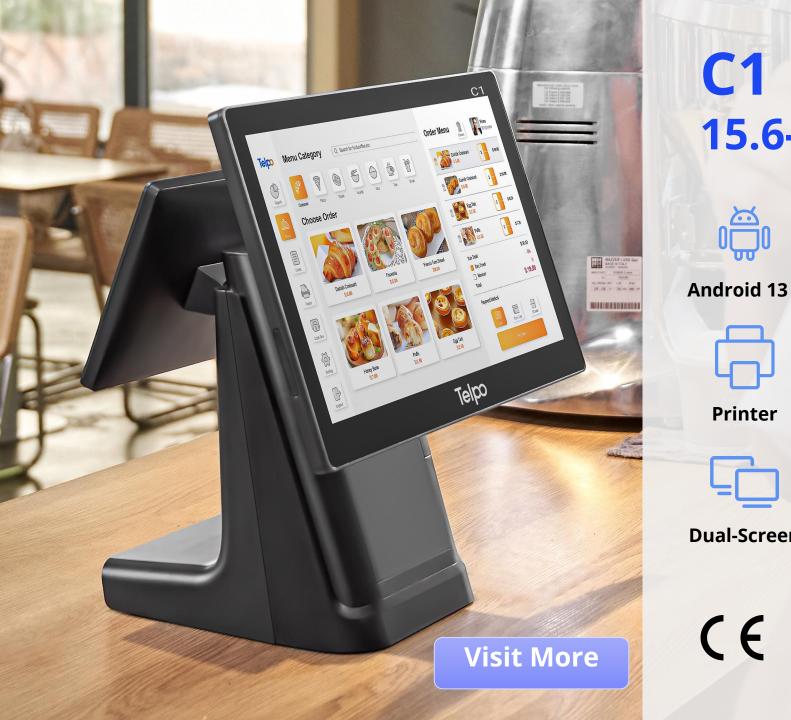

## **C1 15.6-inch Cash Register**

15.6-inch

てい

Payment

Voice

**Telpo MDM** 

Printer

**Dual-Screen** 

ā

NFC

Face

 $\sim$ )

Ethernet