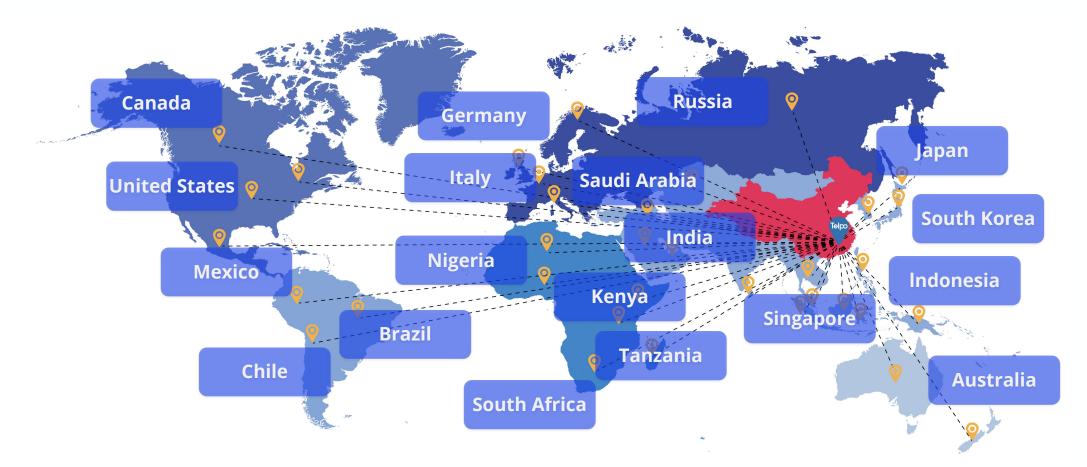

#### **Broad Market Prospects**

Telpo has great market influence in the world as its smart terminals have served above 120 countries and regions with more than 5000+ customers from Asia, Europe, Africa, the Americas, Oceania and so on.