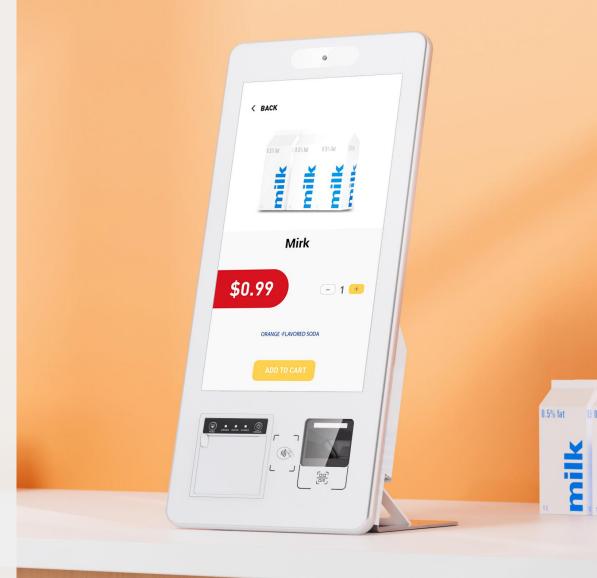

### K10 Mini Self-Service Kiosk

- ♦ Net Weight: 5.5kg
- Dimensions (mm): 541(L)\* 246(W)\* 523(H)