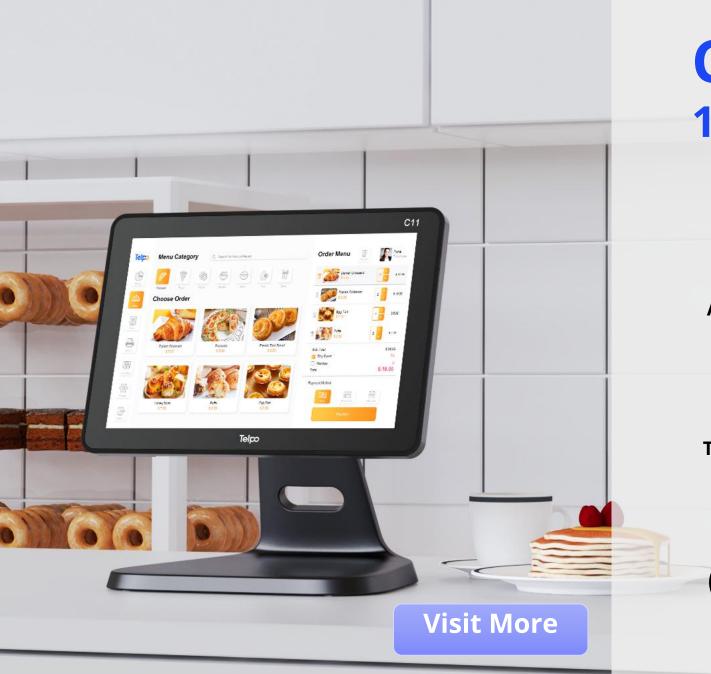

# Telpo

# **Telpo Android POS**

Innovate your digital retail —



## **C1 15.6-inch Cash Register**







15.6-inch

てい

Payment



Voice

**Telpo MDM** 

Printer

**Dual-Screen** 

ā

NFC

Face

 $\sim$ )



Ethernet



# **C2 15.6-inch Cash Register**



( EFC



Printer





Camera

**Quad-Core** 





## C8 Android Cash Register



ᢅᡂ

Android 13



4Ĝ

4G

Å

15.6-inch

~

Hexa-Core

NFC

Smartcard



Dual-Screen



**Rich Ports** 

Face



CE FC

Visit More



# C11 10.1-inch Cash Register





# **TPS680** Android Cash Register





Face

VESA



Payment

| <br> |
|------|
|      |
|      |
|      |
|      |
|      |
|      |

Ethernet





### **TPS683** Single Display Cash Register



Android 13





15.6-inch

**Telpo Cloud** 



Rich Ports

VESA

**(\_\_\_\_)** 

8GB+128GB

SA



**Fiscal Register** 

<complex-block><complex-block><complex-block><complex-block><complex-block><complex-block><complex-block><complex-block><complex-block><complex-block><complex-block><complex-block>

TPS683

\$:12.10







## KDS Kitchen Display System



## **C50 AI Vision Terminal**

#### **Make Unattended Self-service Checkout Effortless**



Android 13



**Telpo Cloud** 

( (



Ethernet



**Printer** 



**QR** Code

NFC

Visit More





😥 💼 💀 🐽 🔘