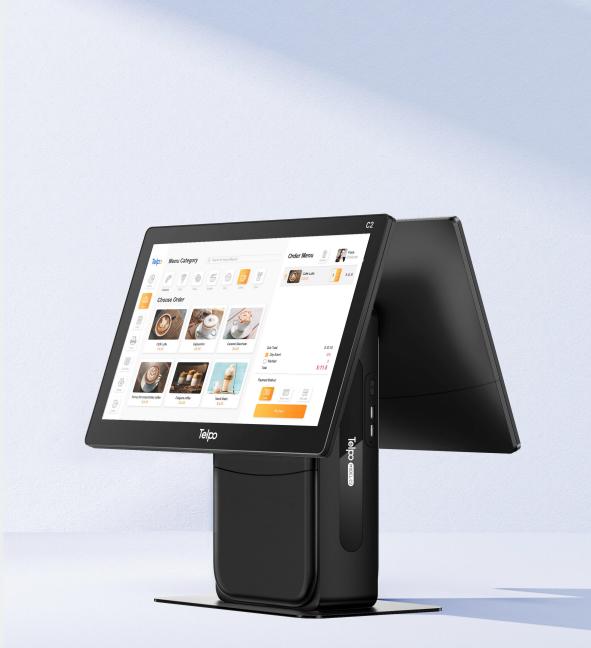

# Telpo

# **Telpo Android POS**

Innovate your digital retail —



## **C1 15.6-inch Cash Register**







15.6-inch

てい

Payment



Voice

**Telpo MDM** 

Printer

**Dual-Screen** 

ā

NFC

Face

 $\sim$ )



Ethernet



# **C2 15.6-inch Cash Register**



( EFC



Printer





Camera

**Quad-Core** 





## C8 Android Cash Register



ᢅᡂ

Android 13



4Ĝ

4G

Å

15.6-inch

~

Hexa-Core

NFC

Smartcard



Dual-Screen



**Rich Ports** 

Face



CE FC

Visit More



# C11 10.1-inch Cash Register





# **TPS680** Android Cash Register





Face

VESA



Payment

| <br> |
|------|
|      |
|      |
|      |
|      |
|      |
|      |

Ethernet





### **TPS683** Single Display Cash Register



Android 13





15.6-inch

**Telpo Cloud** 



Rich Ports

VESA

**(\_\_\_\_)** 

8GB+128GB

SA



**Fiscal Register** 

<complex-block><complex-block><complex-block><complex-block><complex-block><complex-block><complex-block><complex-block><complex-block><complex-block><complex-block><complex-block>

TPS683

\$:12.10







## KDS Kitchen Display System



## **C50 AI Vision Terminal**

#### **Make