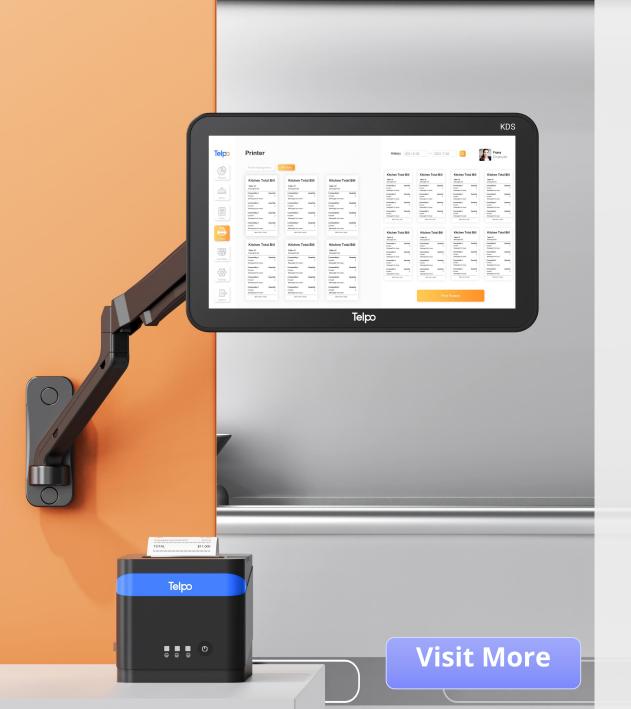

15.6-inch Cash Register**



( EFC



Printer





Camera

**Quad-Core** 





## C8 Android Cash Register



ᢅᡂ

Android 13



4Ĝ

4G

Å

15.6-inch

~

Hexa-Core

NFC

Smartcard



Dual-Screen



**Rich Ports** 

Face



CE FC

Visit More



# C11 10.1-inch Cash Register





# **TPS680** Android Cash Register





Face

VESA



Payment

| <br> |
|------|
|      |
|      |
|      |
|      |
|      |
|      |

Ethernet





### **TPS683** Single Display Cash Register



Android 13





15.6-inch

**Telpo Cloud** 



Rich Ports

VESA

**(\_\_\_\_)** 

8GB+128GB

SA



**Fiscal Register** 

<complex-block><complex-block><complex-block><complex-block><complex-block><complex-block><complex-block><complex-block><complex-block><complex-block><complex-block><complex-block>

TPS683

\$:12.10







## KDS Kitchen Display System



## **C50 AI Vision Terminal**

#### **Make Unattended Self-service Checkout Effortless**



Android 13



**Telpo Cloud** 

( (



Ethernet



**Printer** 



**QR** Code

NFC

Visit More





😥 💼 💀 🐽 🔘



#### K20 Self-Service Kiosk



Face

1

Wifi

22

**QR** Code

### **K8M Self-Checkout Kiosk**



Android 12



**Telpo Cloud** 



NFC







Payment

Printer



BT



Face

Wifi



QR Code



Visit More



### K10 Mini Self-Service Kiosk



- ♦ Net Weight: 5.5kg
- Dimensions (mm): 541(L)\* 246(W)\* 523(H)



### **About Telpo**





24yr

**Industry Experience** 

6.5M+

**Worldwide Terminals** 

600+

**Global Employees** 

120+ Countries

28+

**Overseas Service Centers** 

5000+

**Global Clients** 

#### **Broad Market Prospects**



Telpo has gre