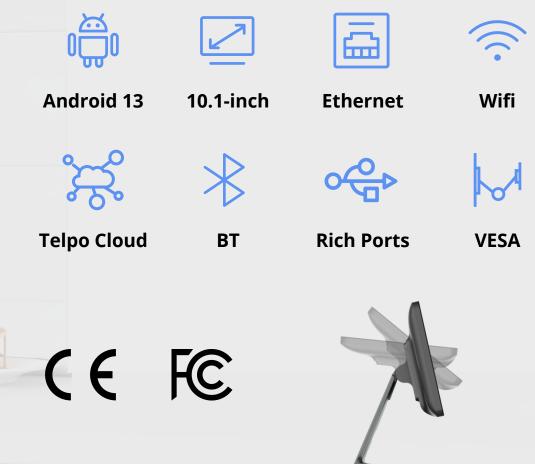

# Telpo

# **Telpo Android POS**

Innovate your digital retail —



## **C1 15.6-inch Cash Register**







15.6-inch

てい

Payment



Voice

**Telpo MDM** 

Printer

**Dual-Screen** 

ā

NFC

Face

 $\sim$ )



Ethernet



# **C2 15.6-inch Cash Register**



( EFC



Printer





Camera

**Quad-Core** 





## C8 Android Cash Register



ᢅᡂ

Android 13



4Ĝ

4G

Å

15.6-inch

~

Hexa-Core

NFC

Smartcard



Dual-Screen



**Rich Ports** 

Face



CE FC

Visit More



# C11 10.1-inch Cash Register





# **TPS680** Android Cash Register





Face

VESA



Payment

| <br> |
|------|
|      |
|      |
|      |
|      |
|      |
|      |

Ethernet





### **TPS683** Single Display Cash Register



Android 13





15.6-inch

**Telpo Cloud** 



Rich Ports

VESA

**(\_\_\_\_)** 

8GB+128GB

SA



**Fiscal Register** 

<complex-block><complex-block><complex-block><complex-block><complex-block><complex-block><complex-block><complex-block><complex-block><complex-block><complex-block><complex-block>

TPS683

\$:12.10







## KDS Kitchen Display System



## **C50 AI Vision Terminal**

#### **Make Unattended Self-service Checkout Effortless**



Android 13



**Telpo Cloud** 

( (



Ethernet



**Printer** 



**QR** Code

NFC

Visit More





😥 💼 💀 🐽 🔘



#### K20 Self-Service Kiosk



Fa