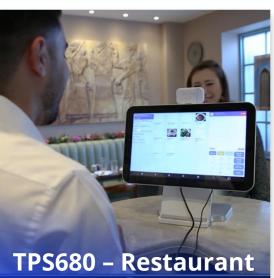

# **TPS680** Android Cash Register

Face

VESA

Payment

| <br> |
|------|
|      |
|      |
|      |
|      |
|      |
|      |

Ethernet