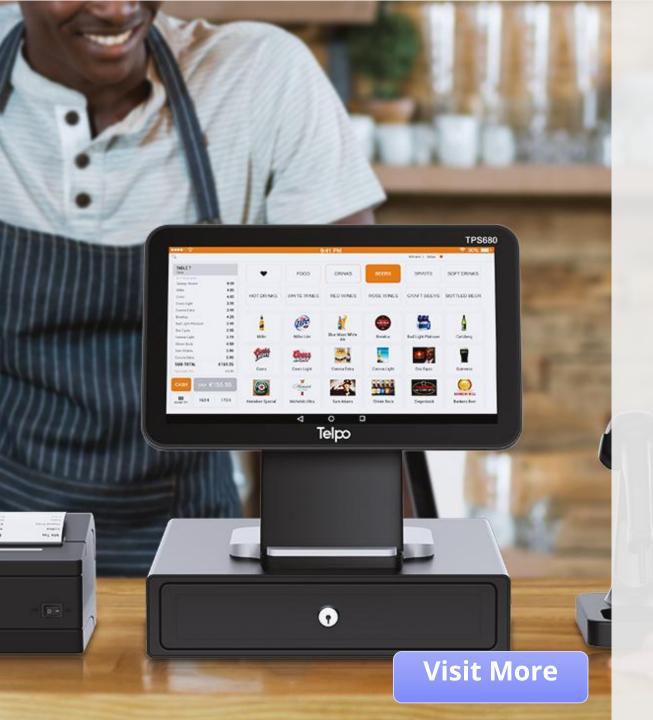

# **TPS680** Android Cash Register

Face

VESA

Payment

| <br> |
|------|
|      |
|      |
|      |
|      |
|      |
|      |

Ethernet