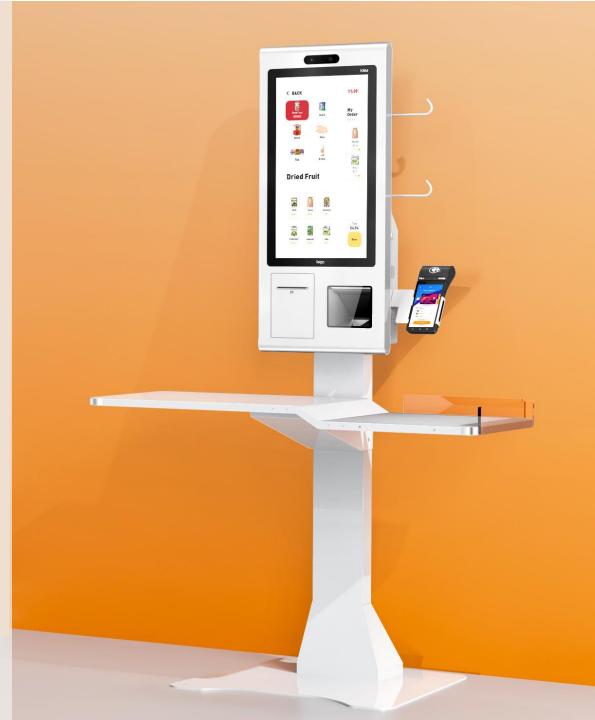

### **K8M Self-Checkout Kiosk**

Android 12

**Telpo Cloud** 

NFC

Payment

Printer

BT

Face

Wifi

QR Code

Visit More